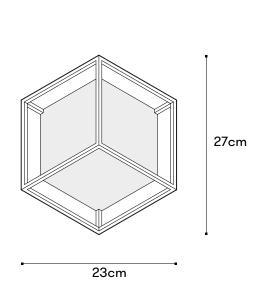

## Unis

Collection

Isos

<u>Product Type</u>

**Pendant** 

**Dimensions** 

Overall size: 23cmx27cmx28cm

Cube edge: 16cm