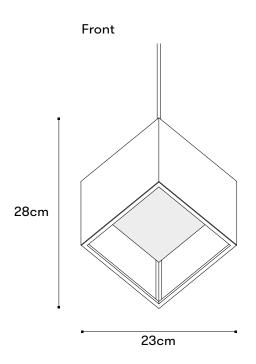

## Unis

Collection

Isos

<u>Product Type</u>

**Pendant** 

**Dimensions** 

Overall size: 23cmx27cmx28cm

Cube edge: 16cm