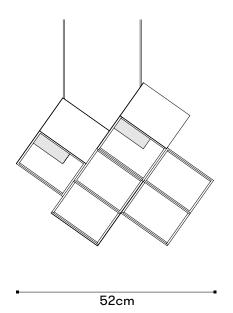

## LATTIS 04

<u>Collection</u>

Isos

<u>Product Type</u>

Pendant

<u>Dimensions</u>
Overall size:
52cmx27cmx43cm
Cube edge: 16cm
Cusom sizes available

Weight 6 kg

Materials Brass, Steel, Frosted acrylic, Magnets **Finishes** 