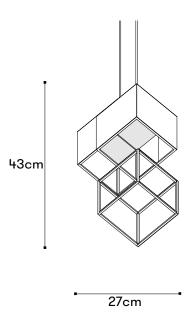

## LATTIS 04

<u>Collection</u>

Isos

<u>Product Type</u>

Pendant

<u>Dimensions</u>
Overall size:
52cmx27cmx43cm
Cube edge: 16cm
Cusom sizes available

Weight 6 kg

Materials Brass, Steel, Frosted acrylic, Magnets **Finishes** 