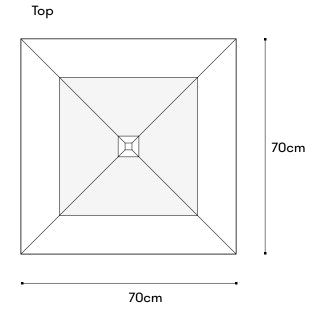

## Octa Twin

Collection

Octa

**Product Type** 

**Pendant** 

**Dimensions** Overall size: 70cmx70cmx22cm Custom sizes available

Weight 18 kg

**Materials** Brass or Steel, Frosted acrylic **Finishes** 