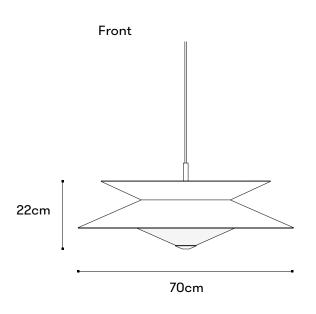

## Octa Twin

Collection

Octa

**Product Type** 

**Pendant** 

**Dimensions** Overall size: 70cmx70cmx22cm Custom sizes available

Weight 18 kg

**Materials** Brass or Steel, Frosted acrylic **Finishes** 