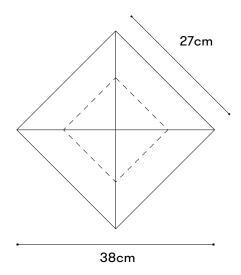

## Octa Wall

<u>Collection</u> Octa

<u>Product Type</u> Wall sconce

<u>Dimensions</u>
Overall size:
38cmx38cmx16cm
Custom sizes available

<u>Weight</u> 4 kg

Materials Brass or Steel, Frosted acrylic **Finishes** 