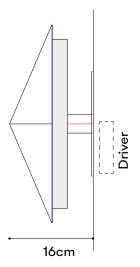

## Octa Wall

<u>Collection</u> Octa

<u>Product Type</u> Wall sconce

<u>Dimensions</u>
Overall size:
38cmx38cmx16cm
Custom sizes available

<u>Weight</u> 4 kg

Materials Brass or Steel, Frosted acrylic **Finishes** 

Brass: Brushed, Aged, Hammered Steel: Medium, Dark, Hammered

Note: Internal surfaces are always polished

**Installation** 

All components for wall mounting supplied Driver to be driver to be installed remotely