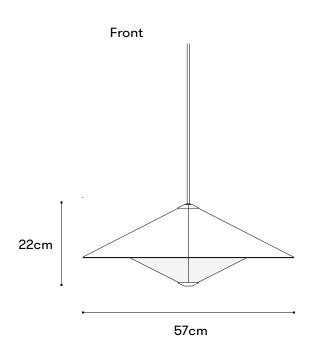

## Octa Pendant

<u>Collection</u>

Octa

**Product Type** 

**Pendant** 

**Dimensions** 

Overall size:

40cmx40cmx22cm