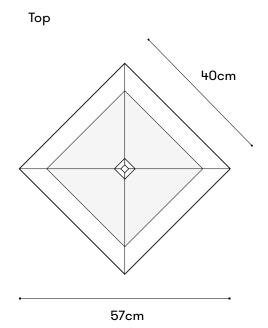

## Octa Pendant

<u>Collection</u>

Octa

**Product Type** 

**Pendant** 

**Dimensions** 

Overall size:

40cmx40cmx22cm