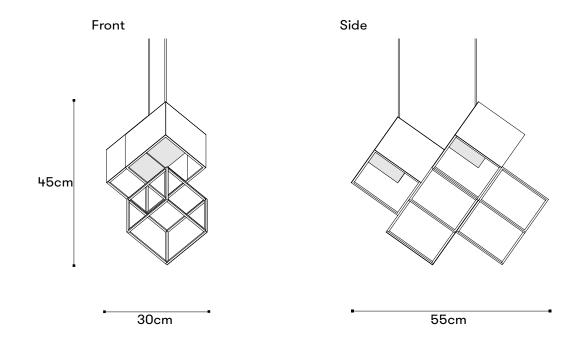

## Lattis Four

<u>Collection</u> Isos

Product Type Chandelier

<u>Dimensions</u> Overall size: 55cmx45cmx30cm Cube edge: 16cm Cusom sizes available

<u>Weight</u> 6 kg

<u>Materials</u> Brass or Steel, frosted acrylic, Magnets <u>Finishes</u> Brass: Brushed, Aged, Hammered Steel: Medium, Dark, Hammered Note: Internal surfaces are always polished