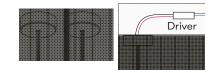

<u>Suspension</u> 2× Gold or Black braided suspension cords

<u>Canopy</u> 2× cylindrical ceiling rose Ø 100 mm

<u>Dimming</u> MAINS, 1-10V, DALI (driver to be installed remotely) Illumination 2x 20 mm PCB Input: 120/240 V Ouput: 16W, 1200 Lm Colour Temperature: 2700K CRI: >90