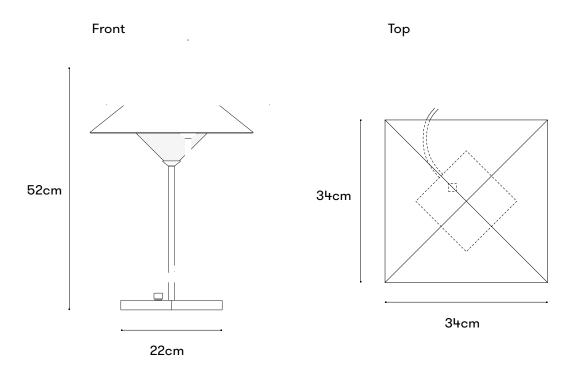

## Octable

Collection Octa

<u>Product Type</u> Table lamp

Dimensions
Overall size:
34cmx34cmx52cm
Cusom sizes available

Weight 8 kg

Materials Brass or Steel, Frosted acrylic **Finishes** 

Brass: Brushed, Aged, Hammered Steel: Medium, Dark, Hammered