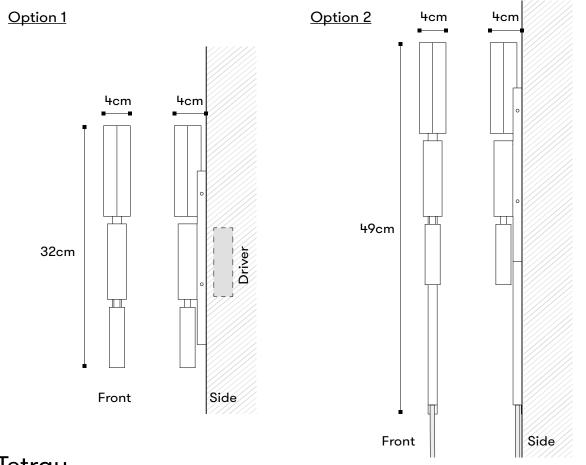

## Diaphan studio

Tetray

Collection Tetra

<u>Product Type</u> Wall Sconce

Dimensions
Overall size:
4×4cm
Length 32 or 49cm
Cusom sizes available

Weight 2 kg

Outside finishes
Solid brass: Brushed,
Aged, Medium bronze,
Dark bronze, Hammered

Inside finishes
Polished brass

Installation
Option 1: HARDWIRED
(Driver to be installed remotely)
Option 2: WITH CABLE
(braided cable with transformer and wall plug)

Dimming
Option 1: MAINS, 1-10V,
DALI (driver to be installed remotely)
Option 2: no dimming