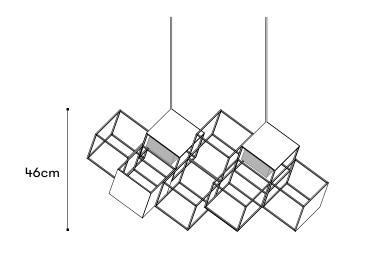

## LATTIS 08

<u>Collection</u> Isos

<u>Product Type</u> Pendant/Chandelier

<u>Dimensions</u> Overall size: 92cmx46cmx45cm Cube edge: 16cm Cusom sizes available

<u>Weight</u> 12 kg

<u>Materials</u> Brass, Steel, Frosted acrylic, Magnets <u>Finishes</u>