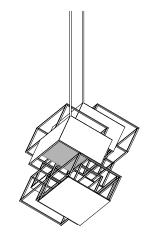

## LATTIS 08

<u>Collection</u> Isos

<u>Product Type</u> Pendant/Chandelier

<u>Dimensions</u> Overall size: 92cmx46cmx45cm Cube edge: 16cm Cusom sizes available

<u>Weight</u> 12 kg

<u>Materials</u> Brass, Steel, Frosted acrylic, Magnets <u>Finishes</u>